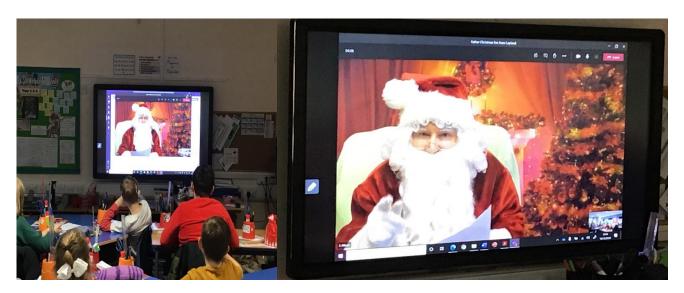

#### The Man in Red:

Fortunately the children of Hainford Primary School seemed to have been particularly good this year, so Santa went the extra mile (virtually of course) and visited each classroom via Microsoft Teams. Presents (that had been suitably quarantined) were given out as was some much-needed Christmas cheer.